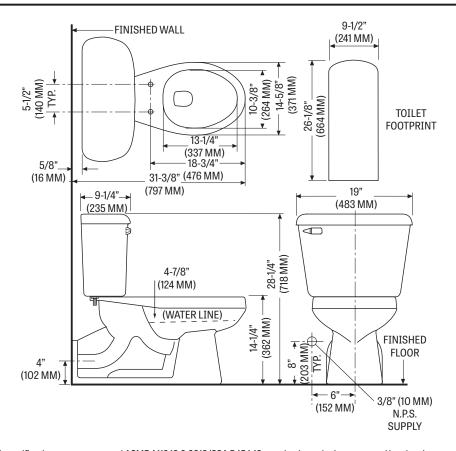

### **TECHNICAL INFORMATION**

**Note**: these dimensions are nominal and subject to change without notice.

Fixture performance and specifications meet or exceed ASME A112.19.2-2013/CSA B45.1-13 standards, and other state and local codes.