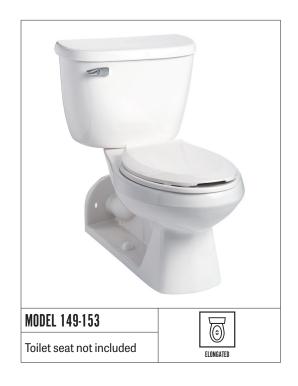

# 149-153 **QUANTUM ONE**™

### MANSFIELD®

Elongated Front, Pressure-Assist, Rear Outlet, Floor-Mount, Vitreous China, Two-Piece Toilet